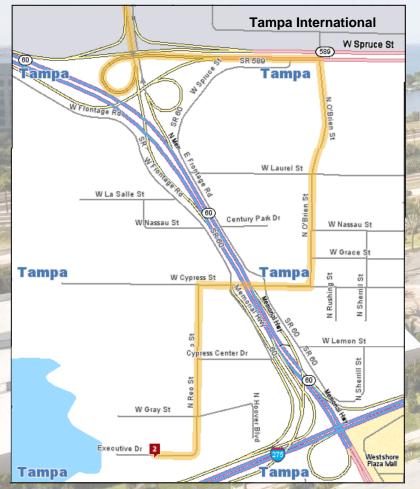

## **City Streets Close-Up Map**

## **Directions:**

Organized in 1950 • Incorporated in 1957

Go Northeast on Tampa International Airport roads.

Follow road signs to SR-589 S (Spruce Street).

Once on Spruce Street, turn right onto O'Brien Street.

Continue on O'Brien to W Cypress Street and take a right.

After overpass, turn right onto N Reo Street. This is the turn after the overpass and light.

Continue on N Reo. The road will curve to the right and become W Executive Drive.

The Cypress Bay Building, 5550 W Executive Drive is the building at the end of the road. Parking is available in the parking garage in front of the building. It is on the left prior to reaching the building.