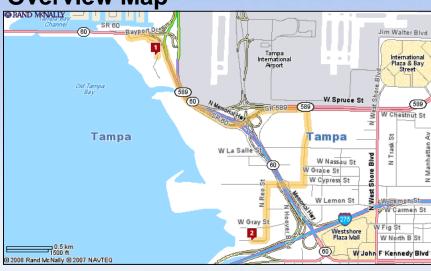

## **Overview Map**

## **Directions:**

Organized in 1950 • Incorporated in 1957

Go Northeast on Tampa International Airport roads.

Follow road signs to SR-589 S (Spruce Street).

Once on Spruce Street, turn right onto O'Brien Street.

Continue on O'Brien to W Cypress Street and take a right.

After overpass, turn right onto N Reo Street. This is the turn after the overpass and light.

Continue on N Reo. The road will curve to the right and become W Executive Drive.

The Cypress Bay Building, 5550 W Executive Drive is the building at the end of the road. Parking is available in the parking garage in front of the building. It is on the left prior to reaching the building.